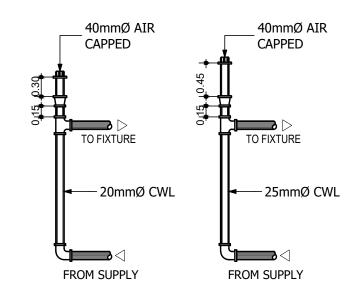

| 50mmØ TO 150mmØ   |
| 4. | VENTILATION PIPE    | - | 50mmØ TO 150mmØ   |

### PLUMBING LEGEND:

| ŴС  | WATER CLOSET      | GIP  | GALVANIZED IRON PIPE |
|-----|-------------------|------|----------------------|
| LAV | LAVATORY          | UP   | UNION PATENTE        |
| F   | FAUCET            | GV   | GATE VALVE           |
| FD  | FLOOR DRAIN       | CV   | CHECK VALVE          |
| со  | CLEAN OUT         | WM   | WATER METER          |
| PVC | POLYVINYLCHLORIDE | HB   | HOSE BEEB            |
| DP  | DRAINAGE PIPE     | CB   | CATCH BASIN          |
| SP  | SOIL PIPE         | SV   | SEPTIC VAULT         |
| SS  | SOIL STACK        | MH   | MANHOLE              |
| VP  | VENT PIPE         | DS   | DOWNSPOUT            |
| VS  | VENT STACK        | VSTR | VENTSTACK THRU ROOF  |







GROUND FLOOR

UPPER FLOOR

## DETAIL OF FLOOR DRAIN

NOT TO SCALE









**GROUND FLOOR** 

### **UPPER FLOOR**

UAILUP

DETAIL OF CLEAN OUT

1/8 (45°) BEND -



LEAD WOOL

# DETAIL OF AIR CHAMBER

NOT TO SCALE



## DETAIL OF VSTR

NOT TO SCALE