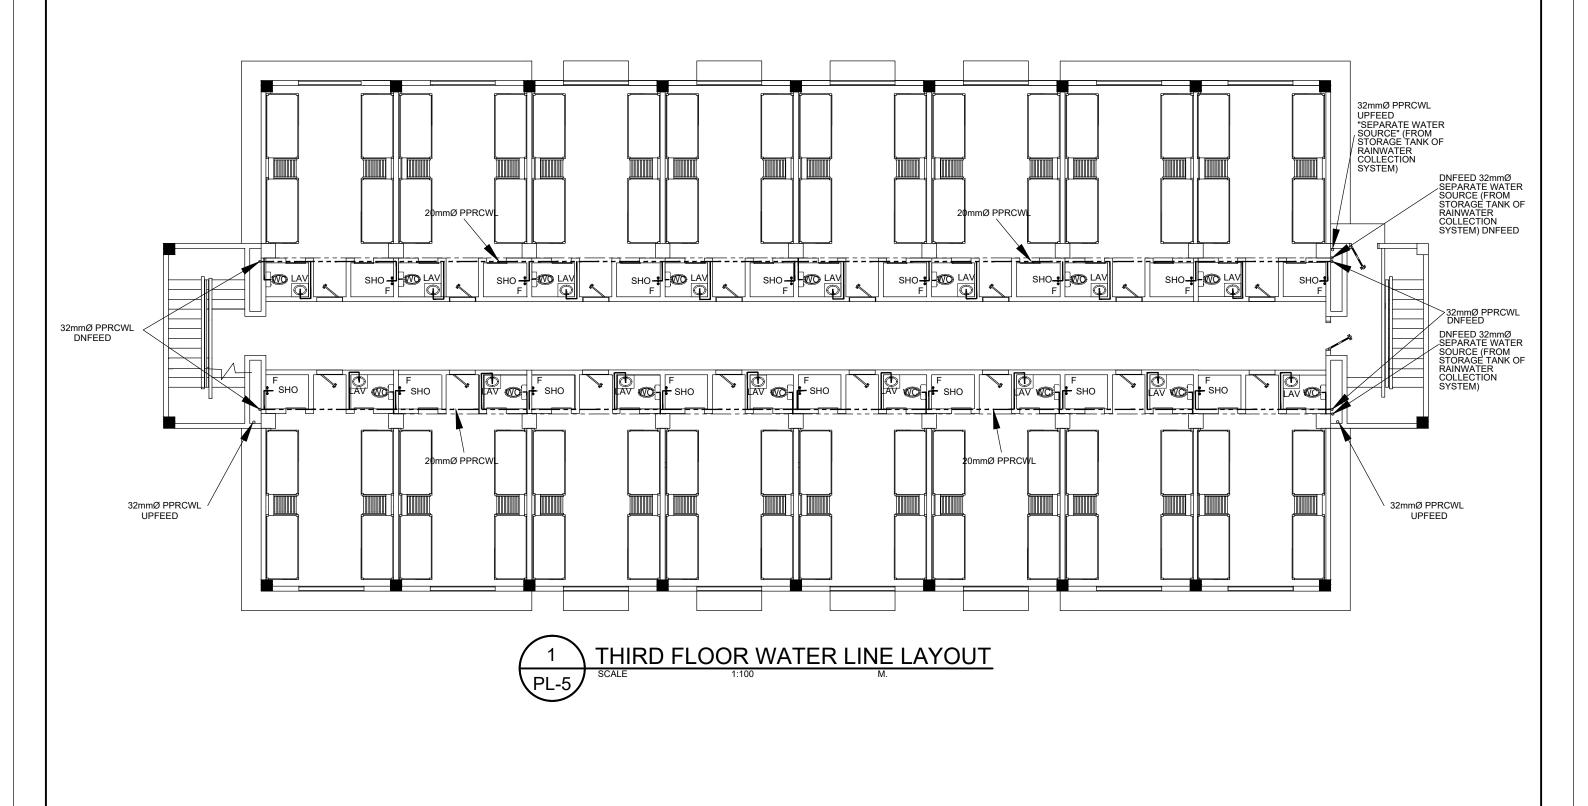

### PIPE SIZE

| 1. | COLD WATER PIPE     | - | 20mmØ TO 32mmØ    |
|----|---------------------|---|-------------------|
| 2. | STORM DRAINAGE PIPE |   | - 50mmØ TO 150mmØ |
| 3. | SEWER PIPE          | - | 50mmØ TO 150mmØ   |
| 4. | VENTILATION PIPE    | - | 50mmØ TO 150mmØ   |

### PLUMBING LEGEND:

| ŴС  | WATER CLOSET      | GIP  | GALVANIZED IRON PIPE |
|-----|-------------------|------|----------------------|
| LAV | LAVATORY          | UP   | UNION PATENTE        |
| F   | FAUCET            | GV   | GATE VALVE           |
| FD  | FLOOR DRAIN       | CV   | CHECK VALVE          |
| со  | CLEAN OUT         | WM   | WATER METER          |
| PVC | POLYVINYLCHLORIDE | HB   | HOSE BEEB            |
| DP  | DRAINAGE PIPE     | CB   | CATCH BASIN          |
| SP  | SOIL PIPE         | SV   | SEPTIC VAULT         |
| SS  | SOIL STACK        | MH   | MANHOLE              |
| VP  | VENT PIPE         | DS   | DOWNSPOUT            |
| VS  | VENT STACK        | VSTR | VENTSTACK THRU ROOF  |