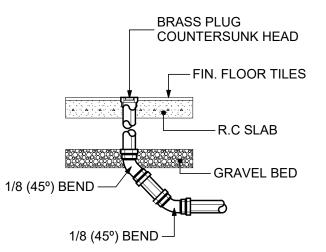

mØ   |

### PLUMBING LEGEND:

| ŴС  | WATER CLOSET      | GIP  | GALVANIZED IRON PIPE |
|-----|-------------------|------|----------------------|
| LAV | LAVATORY          | UP   | UNION PATENTE        |
| F   | FAUCET            | GV   | GATE VALVE           |
| FD  | FLOOR DRAIN       | CV   | CHECK VALVE          |
| со  | CLEAN OUT         | WM   | WATER METER          |
| PVC | POLYVINYLCHLORIDE | HB   | HOSE BEEB            |
| DP  | DRAINAGE PIPE     | CB   | CATCH BASIN          |
| SP  | SOIL PIPE         | SV   | SEPTIC VAULT         |
| SS  | SOIL STACK        | MH   | MANHOLE              |
| VP  | VENT PIPE         | DS   | DOWNSPOUT            |
| VS  | VENT STACK        | VSTR | VENTSTACK THRU ROOF  |







GROUND FLOOR

UPPER FLOOR

## DETAIL OF FLOOR DRAIN

NOT TO SCALE









**GROUND FLOOR** 

### **UPPER FLOOR**

UAILUP

DETAIL OF CLEAN OUT

1/8 (45°) BEND -



LEAD WOOL

# DETAIL OF AIR CHAMBER

NOT TO SCALE



## DETAIL OF VSTR

NOT TO SCALE