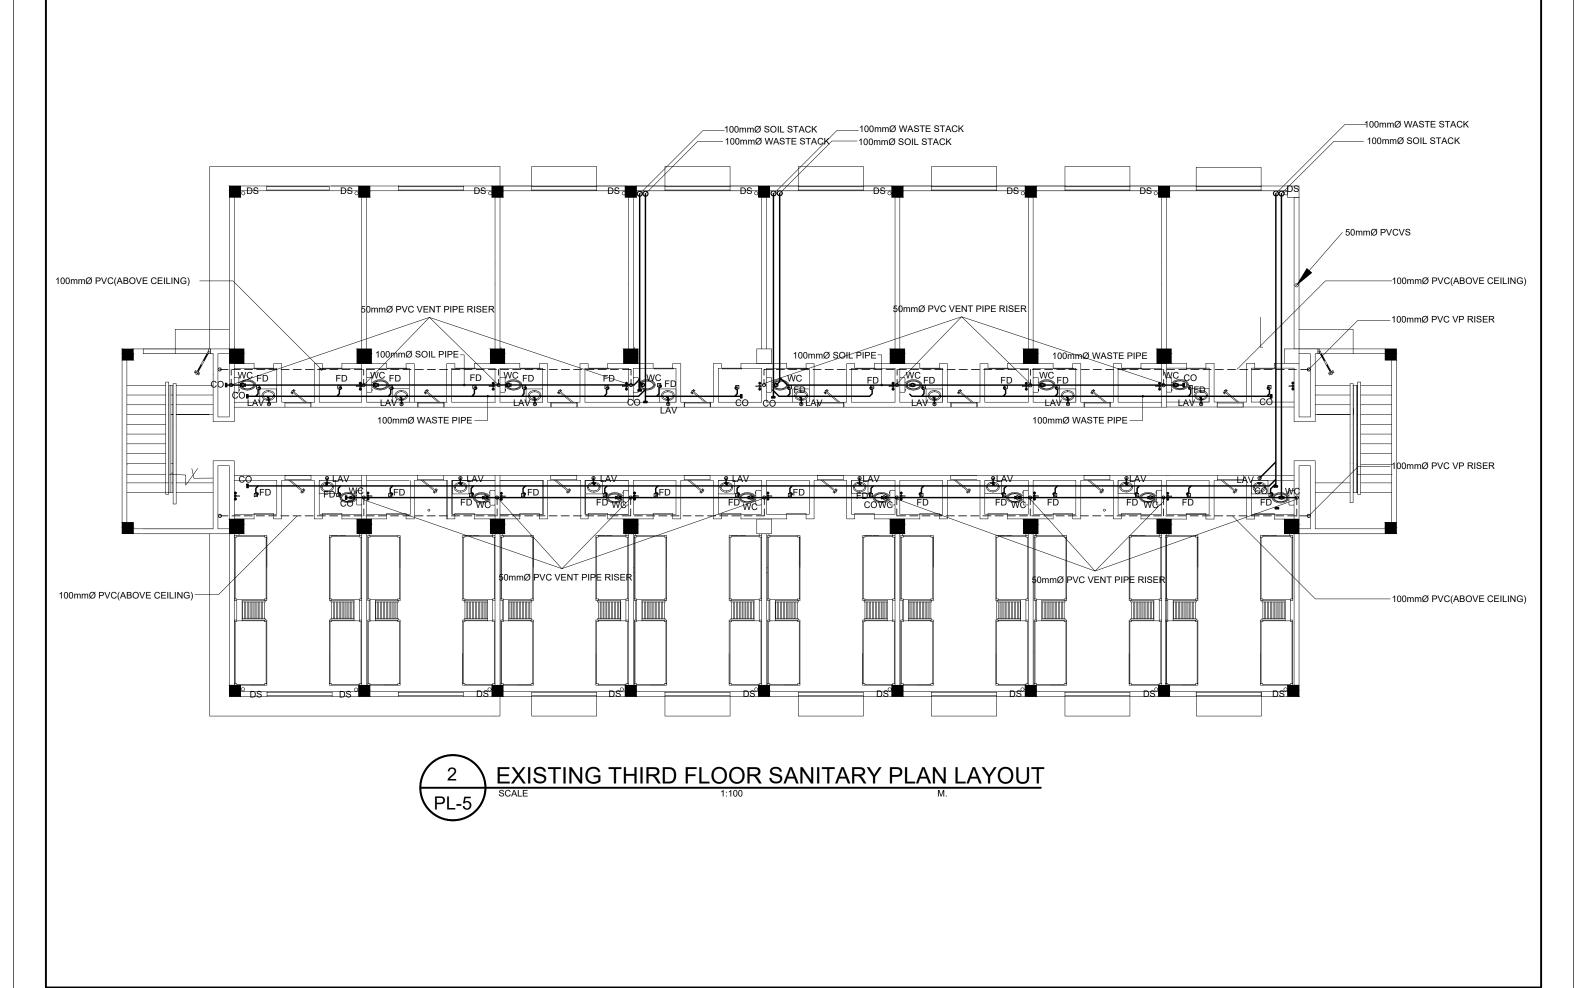

### PIPE SIZE

| 1. | COLD WATER PIPE     | - | 20mmØ TO 32mmØ    |
|----|---------------------|---|-------------------|
| 2. | STORM DRAINAGE PIPE |   | - 50mmØ TO 150mmØ |
| 3. | SEWER PIPE          | - | 50mmØ TO 150mmØ   |
| 4. | VENTILATION PIPE    | - | 50mmØ TO 150mmØ   |

### PLUMBING LEGEND:

| ŴС  | WATER CLOSET      | GIP  | GALVANIZED IRON PIPE |
|-----|-------------------|------|----------------------|
| LAV | LAVATORY          | UP   | UNION PATENTE        |
| F   | FAUCET            | GV   | GATE VALVE           |
| FD  | FLOOR DRAIN       | CV   | CHECK VALVE          |
| со  | CLEAN OUT         | WM   | WATER METER          |
| PVC | POLYVINYLCHLORIDE | HB   | HOSE BEEB            |
| DP  | DRAINAGE PIPE     | CB   | CATCH BASIN          |
| SP  | SOIL PIPE         | SV   | SEPTIC VAULT         |
| SS  | SOIL STACK        | MH   | MANHOLE              |
| VP  | VENT PIPE         | DS   | DOWNSPOUT            |
| VS  | VENT STACK        | VSTR | VENTSTACK THRU ROOF  |