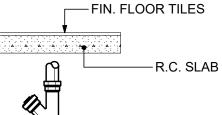

|

### PLUMBING LEGEND:

| ŴС  | WATER CLOSET      | GIP  | GALVANIZED IRON PIPE |
|-----|-------------------|------|----------------------|
| LAV | LAVATORY          | UP   | UNION PATENTE        |
| F   | FAUCET            | GV   | GATE VALVE           |
| FD  | FLOOR DRAIN       | CV   | CHECK VALVE          |
| со  | CLEAN OUT         | WM   | WATER METER          |
| PVC | POLYVINYLCHLORIDE | HB   | HOSE BEEB            |
| DP  | DRAINAGE PIPE     | CB   | CATCH BASIN          |
| SP  | SOIL PIPE         | SV   | SEPTIC VAULT         |
| SS  | SOIL STACK        | MH   | MANHOLE              |
| VP  | VENT PIPE         | DS   | DOWNSPOUT            |
| VS  | VENT STACK        | VSTR | VENTSTACK THRU ROOF  |







GROUND FLOOR

UPPER FLOOR

## DETAIL OF FLOOR DRAIN

NOT TO SCALE









**GROUND FLOOR** 

### **UPPER FLOOR**

UAILUP

DETAIL OF CLEAN OUT

1/8 (45°) BEND -



LEAD WOOL

# DETAIL OF AIR CHAMBER

NOT TO SCALE



## DETAIL OF VSTR

NOT TO SCALE