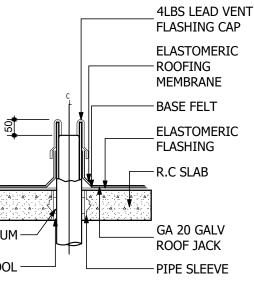

LAV | LAVATORY          | UP   | UNION PATENTE        |
| F   | FAUCET            | GV   | GATE VALVE           |
| FD  | FLOOR DRAIN       | CV   | CHECK VALVE          |
| со  | CLEAN OUT         | WM   | WATER METER          |
| PVC | POLYVINYLCHLORIDE | HB   | HOSE BEEB            |
| DP  | DRAINAGE PIPE     | CB   | CATCH BASIN          |
| SP  | SOIL PIPE         | SV   | SEPTIC VAULT         |
| SS  | SOIL STACK        | MH   | MANHOLE              |
| VP  | VENT PIPE         | DS   | DOWNSPOUT            |
| VS  | VENT STACK        | VSTR | VENTSTACK THRU ROOF  |







GROUND FLOOR

UPPER FLOOR

## DETAIL OF FLOOR DRAIN

NOT TO SCALE









**GROUND FLOOR** 

### **UPPER FLOOR**

UAILUP

DETAIL OF CLEAN OUT

1/8 (45°) BEND -



LEAD WOOL

# DETAIL OF AIR CHAMBER

NOT TO SCALE



## DETAIL OF VSTR

NOT TO SCALE